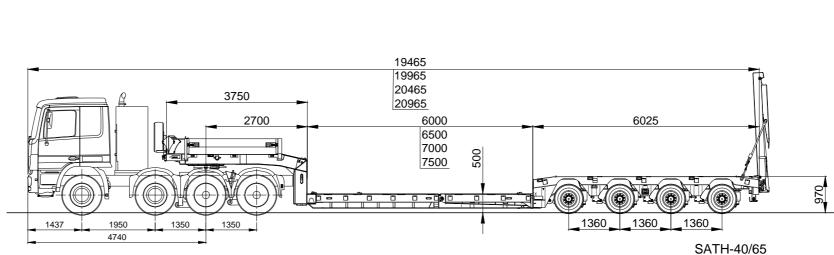

### LOW LOADER TRAILER SATHV

With the same advantages as the SATH, but especially suited for long loads and machinery with a long jib.

SATHV-30/46

SATHV-30/48