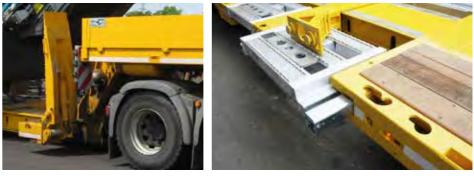

# SATÜ-H 30 THE LOW LOADER TRAILER WITH HYDRAULIC RAMP BEHIND GOOSENECK, IDEAL FOR FORKLIFTS

Especially designed to transport access equipment or forklifts, with reinforcements to withstand the highest point loads.