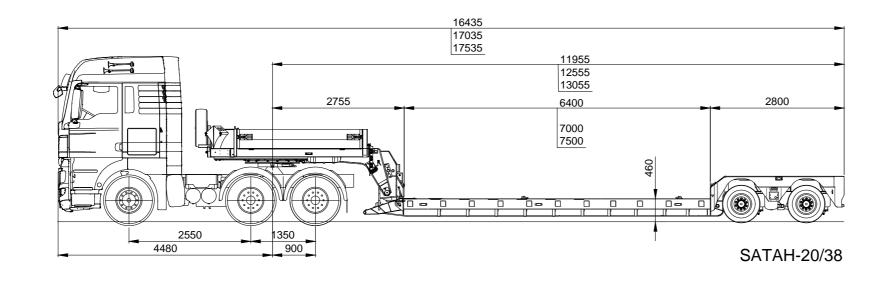

## LOW LOADER TRAILER SATAHV THE LOW LOADER WITH DETACHABLE GOOSENECK, EXTENDABLE

Lightweight version to transport specialist plant, including forestry machines.

**SATAHV-20/38** 

Heavy machinery, such as crushers, fit very well onto this robust trailer.