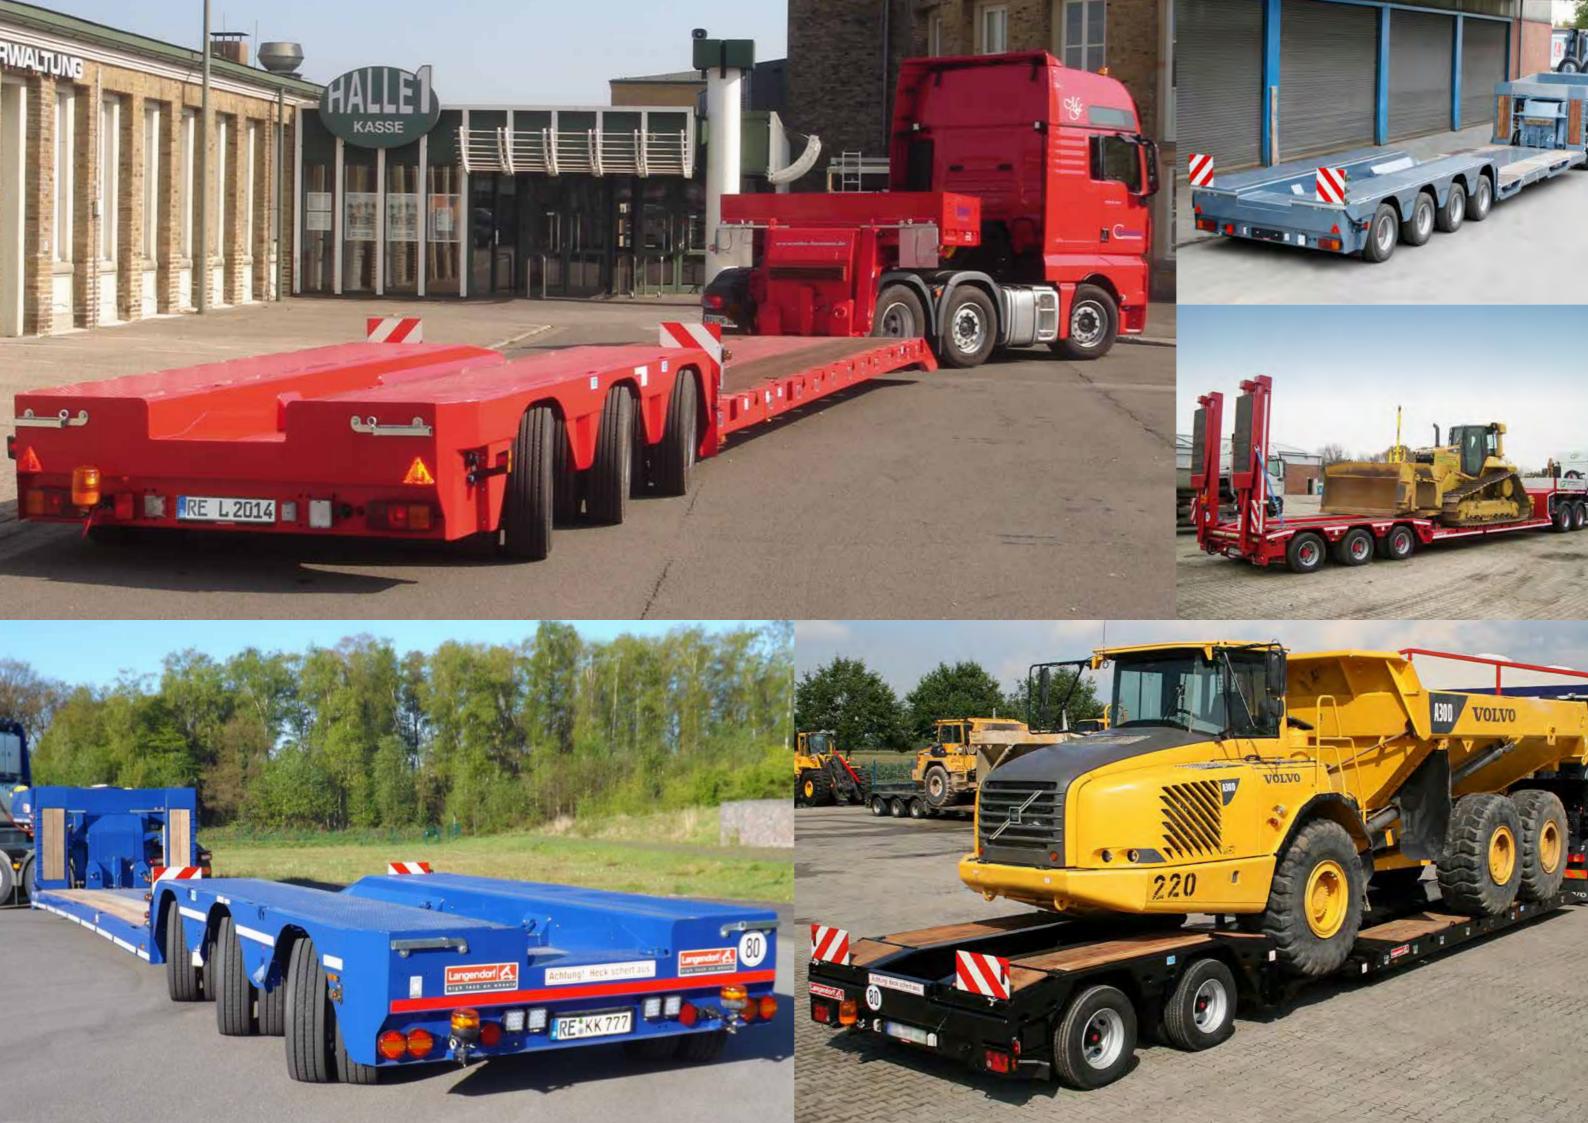

## LOW LOADER TRAILER SATBÜ THE CLASSIC LOW LOADER WITH FOLDABLE WEDGES IN FRONT **OF THE AXLES**

Perfect for tracked construction machinery. Height on floor only 500 mm.

SATBÜ-40/65

## LOW LOADER TRAILER SATBÜ THE LOW LOADER WITH FOLDABLE WEDGES IN FRONT OF THE AXLES, **EXTENDABLE**

Even more payload than in the SATBH range because of the wedges instead of the hydraulic ramp.

What remains is the flexibility, the easy operation and the excellent payload carrying potential.

### LOW LOADER TRAILER FOR AGRICULTURAL MACHINERY. PERFECTLY ADAPTED, INDIVIDUAL DESIGN.

This model is adapted to the special needs for transporting agricultural machines. Many options are available to ensure operators can find the optimal solution for every transport.