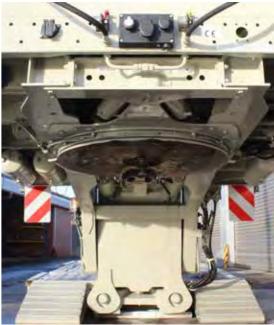

#### LOW LOADER TRAILER SATAH THE LOW LOADER WITH DEMOUNTABLE GOOSENECK

Ideal for smaller excavators or divided loads.

For heavy machinery, easy access from the front of the low bed by detaching the gooseneck.