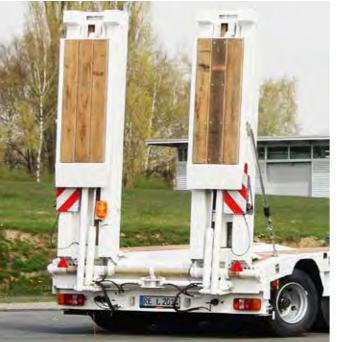

# SATÜ-H 30 THE LOW LOADER TRAILER WITH HYDRAULIC RAMP BEHIND GOOSENECK, IDEAL FOR FORKLIFTS

Especially designed to transport access equipment or forklifts, with reinforcements to withstand the highest point loads.