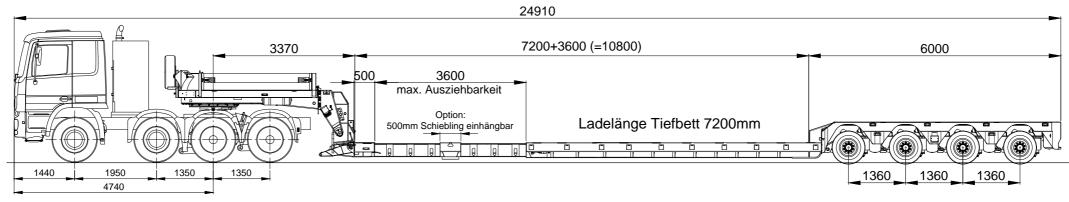

# SATÜ-H 30 THE LOW LOADER TRAILER WITH HYDRAULIC RAMP BEHIND GOOSENECK, IDEAL FOR FORKLIFTS

Especially designed to transport access equipment or forklifts, with reinforcements to withstand the highest point loads.