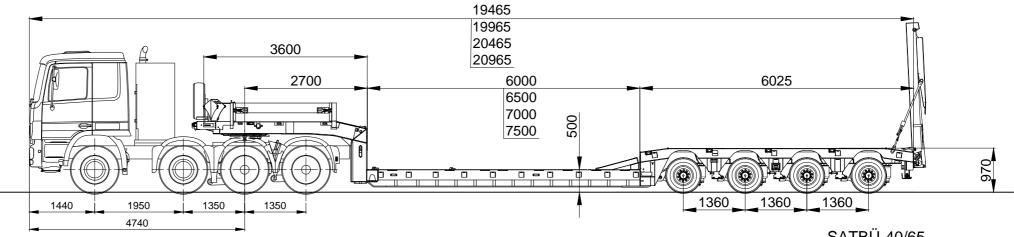

## LOW LOADER TRAILER SATBÜ THE CLASSIC LOW LOADER WITH FOLDABLE WEDGES IN FRONT **OF THE AXLES**

Perfect for tracked construction machinery. Height on floor only 500 mm.

SATBÜ-40/65