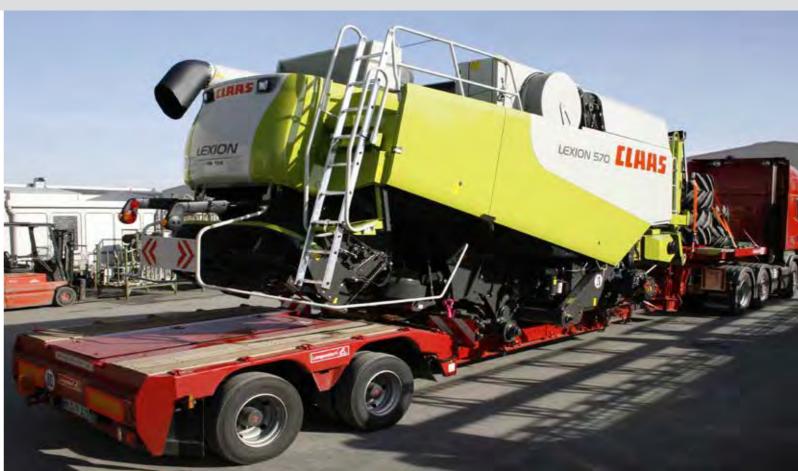

#### LOW LOADER TRAILER SATAH THE LOW LOADER WITH DEMOUNTABLE GOOSENECK

Ideal for smaller excavators or divided loads.

For heavy machinery, easy access from the front of the low bed by detaching the gooseneck.

## LOW LOADER TRAILER SATAHV THE LOW LOADER WITH DETACHABLE GOOSENECK, EXTENDABLE

Lightweight version to transport specialist plant, including forestry machines.

**SATAHV-20/38** 

Heavy machinery, such as crushers, fit very well onto this robust trailer.