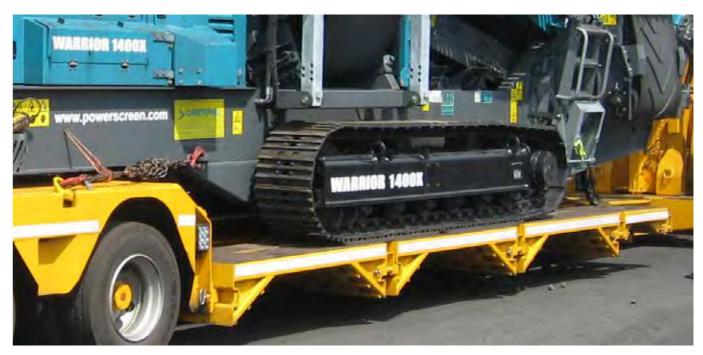

# SATÜ-H 30 THE LOW LOADER TRAILER WITH HYDRAULIC RAMP BEHIND GOOSENECK, IDEAL FOR FORKLIFTS

Especially designed to transport access equipment or forklifts, with reinforcements to withstand the highest point loads.