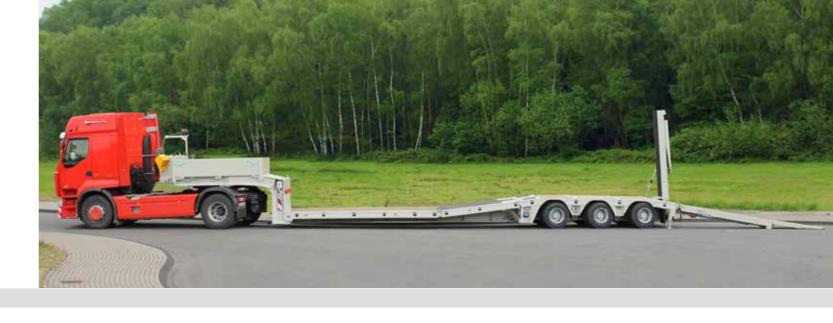

# SATÜ 30 AND SATÜV THE LOW LOADER TRAILERS WITH AND WITHOUT WHEELBOXES

These trailers can also be delivered with power-steered axle.

SATÜ 30 Compact, easy manoeuvring, suited for many purposes.

#### SATÜ 30 WITH WHEELBOXES

Multi-purpose trailer with wheelboxes for wheeled machinery.

SATÜV 40 Including a 4th axle and available as an extendable version.