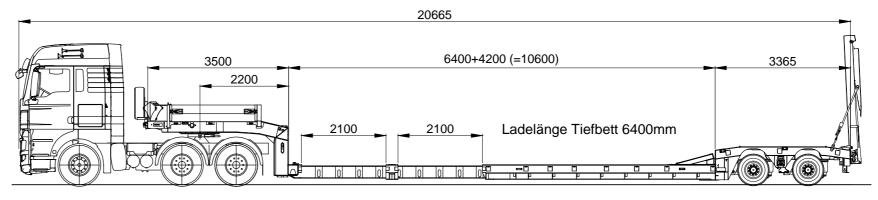

#### LOW LOADER TRAILER SATAH THE LOW LOADER WITH DEMOUNTABLE GOOSENECK

Ideal for smaller excavators or divided loads.

For heavy machinery, easy access from the front of the low bed by detaching the gooseneck.

## LOW LOADER TRAILER SATAHV THE LOW LOADER WITH DETACHABLE GOOSENECK, EXTENDABLE

Lightweight version to transport specialist plant, including forestry machines.

**SATAHV-20/38** 

Heavy machinery, such as crushers, fit very well onto this robust trailer.