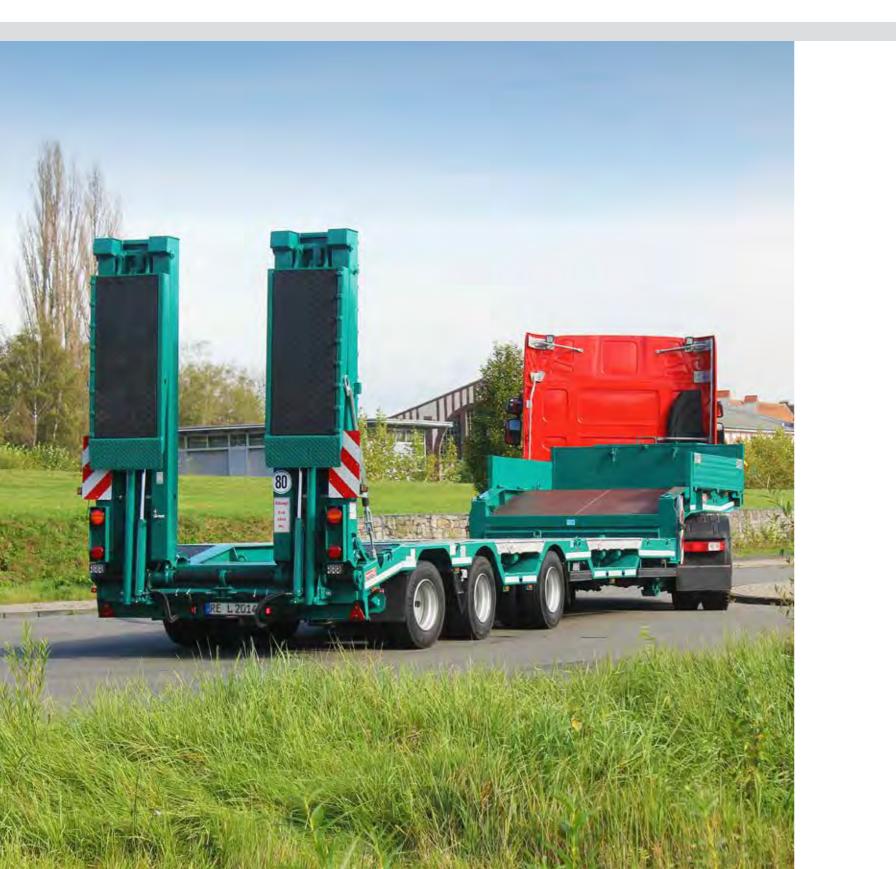

#### LOW LOADER TRAILER SATAH THE LOW LOADER WITH DEMOUNTABLE GOOSENECK

Ideal for smaller excavators or divided loads.

For heavy machinery, easy access from the front of the low bed by detaching the gooseneck.

## LOW LOADER TRAILER SATAHV THE LOW LOADER WITH DETACHABLE GOOSENECK, EXTENDABLE

Lightweight version to transport specialist plant, including forestry machines.

**SATAHV-20/38** 

Heavy machinery, such as crushers, fit very well onto this robust trailer.