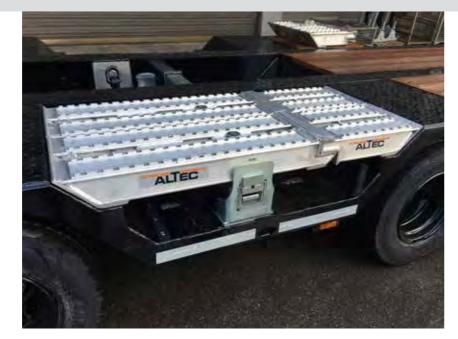

#### SATÜ 30 WITH WHEELBOXES

Multi-purpose trailer with wheelboxes for wheeled machinery.

SATÜV 40 Including a 4th axle and available as an extendable version.