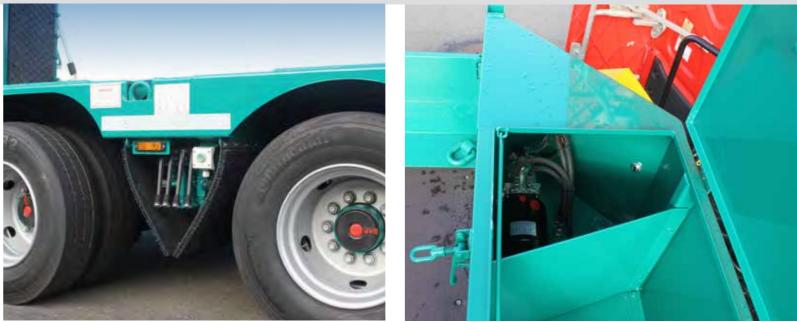

# LOW LOADER TRAILER SATÜ 30 OPTIONS

Many options allow you to customize the trailer exactly to your transport needs.

You can pick from many options to adapt your trailer to the most complex machinery or goods.

#### OPTIONS AND ACCESSORIES. YOUR LOW LOAD TRAILER, AS INDIVIDUAL AS YOUR TRANSPORT.

Certified lashing rings, the Langendorf Vario-lashing system, bushings and stanchions, twist-locks, winches, extra lights, side extensions, toolboxes etc. The list of available options is endless.