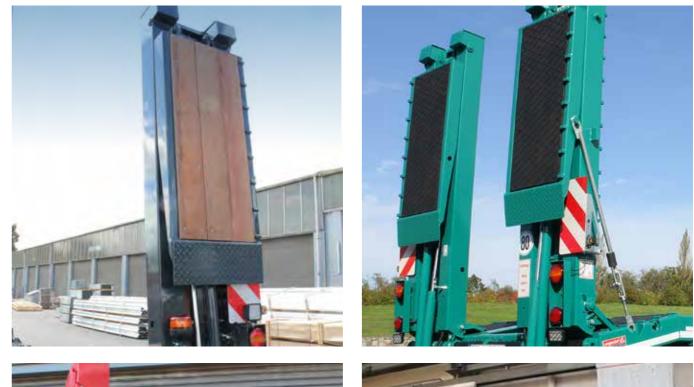

#### WIDE RANGE OF RAMPS, TO SUIT ALL APPLICATIONS

We offer a wide range of ramp options: mechanical or hydraulic side shift, or spreading, with or without extra grip.

Even the surface can be adapted for you: options include rubber, wood or grating. There is always a perfect solution.