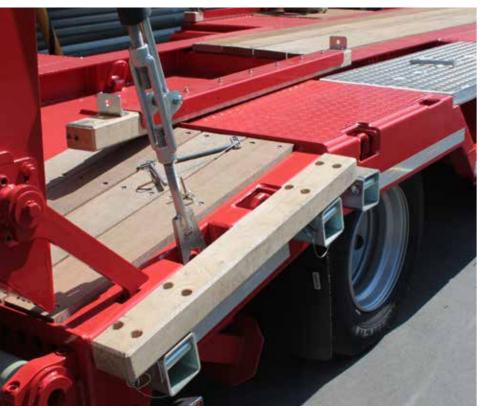

#### LOW LOADER TRAILER SATAH THE LOW LOADER WITH DEMOUNTABLE GOOSENECK

Ideal for smaller excavators or divided loads.

For heavy machinery, easy access from the front of the low bed by detaching the gooseneck.

## LOW LOADER TRAILER SATAHV THE LOW LOADER WITH DETACHABLE GOOSENECK, EXTENDABLE

Lightweight version to transport specialist plant, including forestry machines.

**SATAHV-20/38** 

Heavy machinery, such as crushers, fit very well onto this robust trailer.