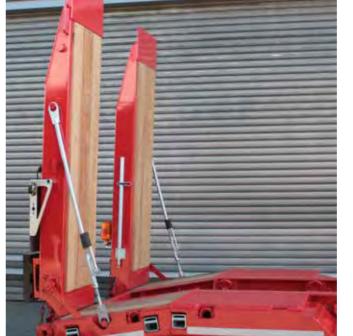

# SATÜ-H 30 THE LOW LOADER TRAILER WITH HYDRAULIC RAMP BEHIND GOOSENECK, IDEAL FOR FORKLIFTS

Especially designed to transport access equipment or forklifts, with reinforcements to withstand the highest point loads.