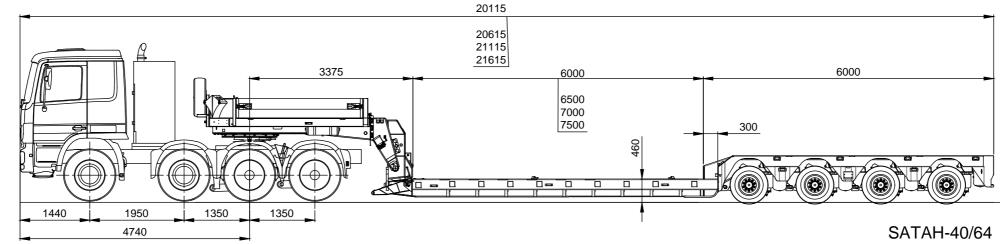

S

Multi-purpose trailer with wheelboxes for wheeled machinery.



SATÜV 40 Including a 4th axle and available as an extendable version.





# SATÜ-H 30 THE LOW LOADER TRAILER WITH HYDRAULIC RAMP BEHIND GOOSENECK, IDEAL FOR FORKLIFTS

Especially designed to transport access equipment or forklifts, with reinforcements to withstand the highest point loads.





# LOW LOADER TRAILER SATÜ 30 OPTIONS

Many options allow you to customize the trailer exactly to your transport needs.

You can pick from many options to adapt your trailer to the most complex machinery or goods.









#### LOW LOADER TRAILER SATAH THE LOW LOADER WITH DEMOUNTABLE GOOSENECK

Ideal for smaller excavators or divided loads.



For heavy machinery, easy access from the front of the low bed by detaching the gooseneck.







## LOW LOADER TRAILER SATAHV THE LOW LOADER WITH DETACHABLE GOOSENECK, EXTENDABLE



Lightweight version to transport specialist plant, including forestry machines.

**SATAHV-20/38** 

Heavy machinery, such as crushers, fit very well onto this robust trailer.







SATAH-40/64

## LOW LOADER TRAILER SATH THE LOW LOADER WITH HYDRAULIC RAMP IN FRONT OF THE AXLES



For divided loads.

Perfect for almost every construction machine.





SATH-30/48

Even asphalt machines can easily access the trailer due to the machinery, such as crushers and easy access to the lowbed.



950



### LOW LOADER TRAILER SATHV

With the same advantages as the SATH, but especially suited for long loads and machinery with a long jib.







SATHV-30/46



SATHV-30/48









## LOW LOADER TRAILER SATBÜ THE