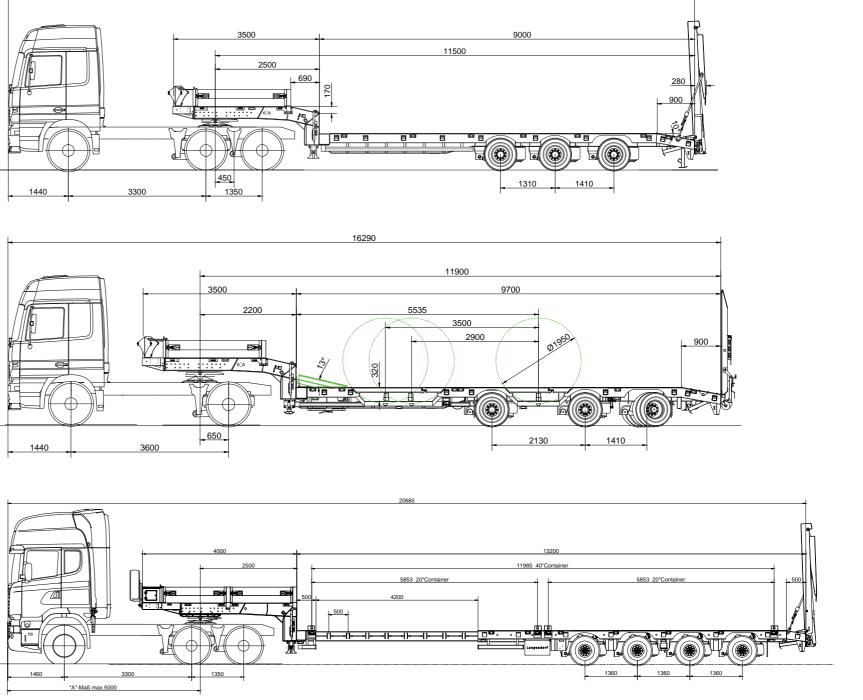

# SATÜ 30 AND SATÜV THE LOW LOADER TRAILERS WITH AND WITHOUT WHEELBOXES

These trailers can also be delivered with power-steered axle.

SATÜ 30 Compact, easy manoeuvring, suited for many purposes.

#### SATÜ 30 WITH WHEELBOXES

Multi-purpose trailer with wheelboxes for wheeled machinery.

SATÜV 40 Including a 4th axle and available as an extendable version.

# SATÜ-H 30 THE LOW LOADER TRAILER WITH HYDRAULIC RAMP BEHIND GOOSENECK, IDEAL FOR FORKLIFTS

Especially designed to transport access equipment or forklifts, with reinforcements to withstand the highest point loads.

#### LOW LOADER TRAILER SATAH THE LOW LOADER WITH DEMOUNTABLE GOOSENECK

Ideal for smaller excavators or divided loads.

For heavy machinery, easy access from the front of the low bed by detaching the gooseneck.

## LOW LOADER TRAILER SATAHV THE LOW LOADER WITH DETACHABLE GOOSENECK, EXTENDABLE

Lightweight version to transport specialist plant, including forestry machines.

**SATAHV-20/38** 

Heavy machinery, such as crushers, fit very well onto this robust trailer.

### LOW LOADER TRAILER FOR AGRICULTURAL MACHINERY. PERFECTLY ADAPTED, INDIVIDUAL DESIGN.

This model is adapted to the special needs for transporting agricultural machines. Many options are available to ensure operators can find the optimal solution for every transport.