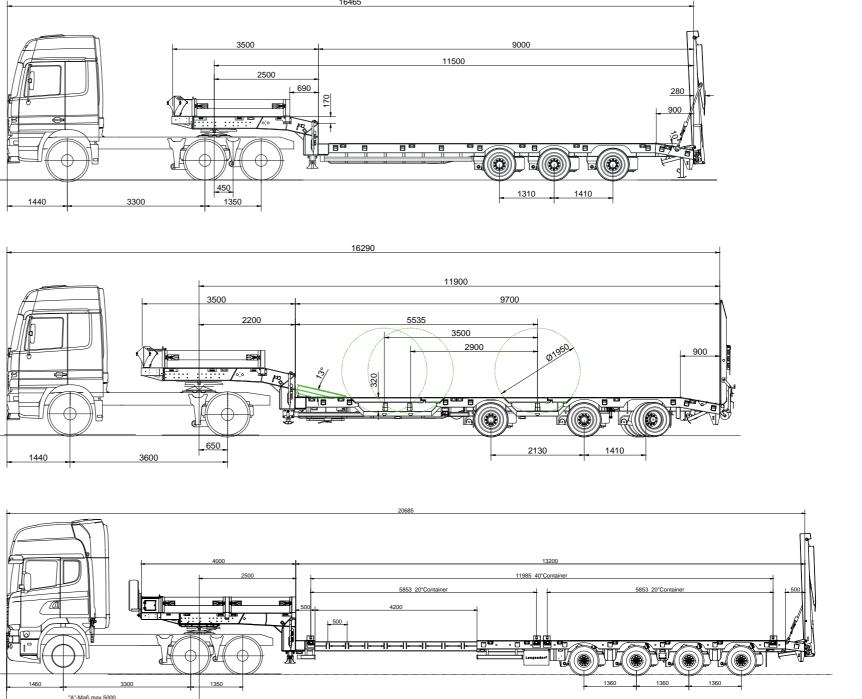

# SATÜ 30 AND SATÜV THE LOW LOADER TRAILERS WITH AND WITHOUT WHEELBOXES

These trailers can also be delivered with power-steered axle.

SATÜ 30 Compact, easy manoeuvring, suited for many purposes.

#### SATÜ 30 WITH WHEELBOXES

Multi-purpose trailer with wheelboxes for wheeled machinery.

SATÜV 40 Including a 4th axle and available as an extendable version.

# SATÜ-H 30 THE LOW LOADER TRAILER WITH HYDRAULIC RAMP BEHIND GOOSENECK, IDEAL FOR FORKLIFTS

Especially designed to transport access equipment or forklifts, with reinforcements to withstand the highest point loads.

#### LOW LOADER TRAILER SATAH THE LOW LOADER WITH DEMOUNTABLE GOOSENECK

Ideal for smaller excavators or divided loads.

For heavy machinery, easy access from the front of the low bed by detaching the gooseneck.

## LOW LOADER TRAILER SATAHV THE LOW LOADER WITH DETACHABLE GOOSENECK, EXTENDABLE

Lightweight version to transport specialist plant, including forestry machines.

**SATAHV-20/38** 

Heavy machinery, such as crushers, fit very well onto this robust trailer.

### LOW LOADER TRAILER FOR AGRICULTURAL MACHINERY. PERFECTLY ADAPTED, INDIVIDUAL DESIGN.

This model is adapted to the special needs for transporting agricultural machines. Many options are available to ensure operators can find the optimal solution for every transport.