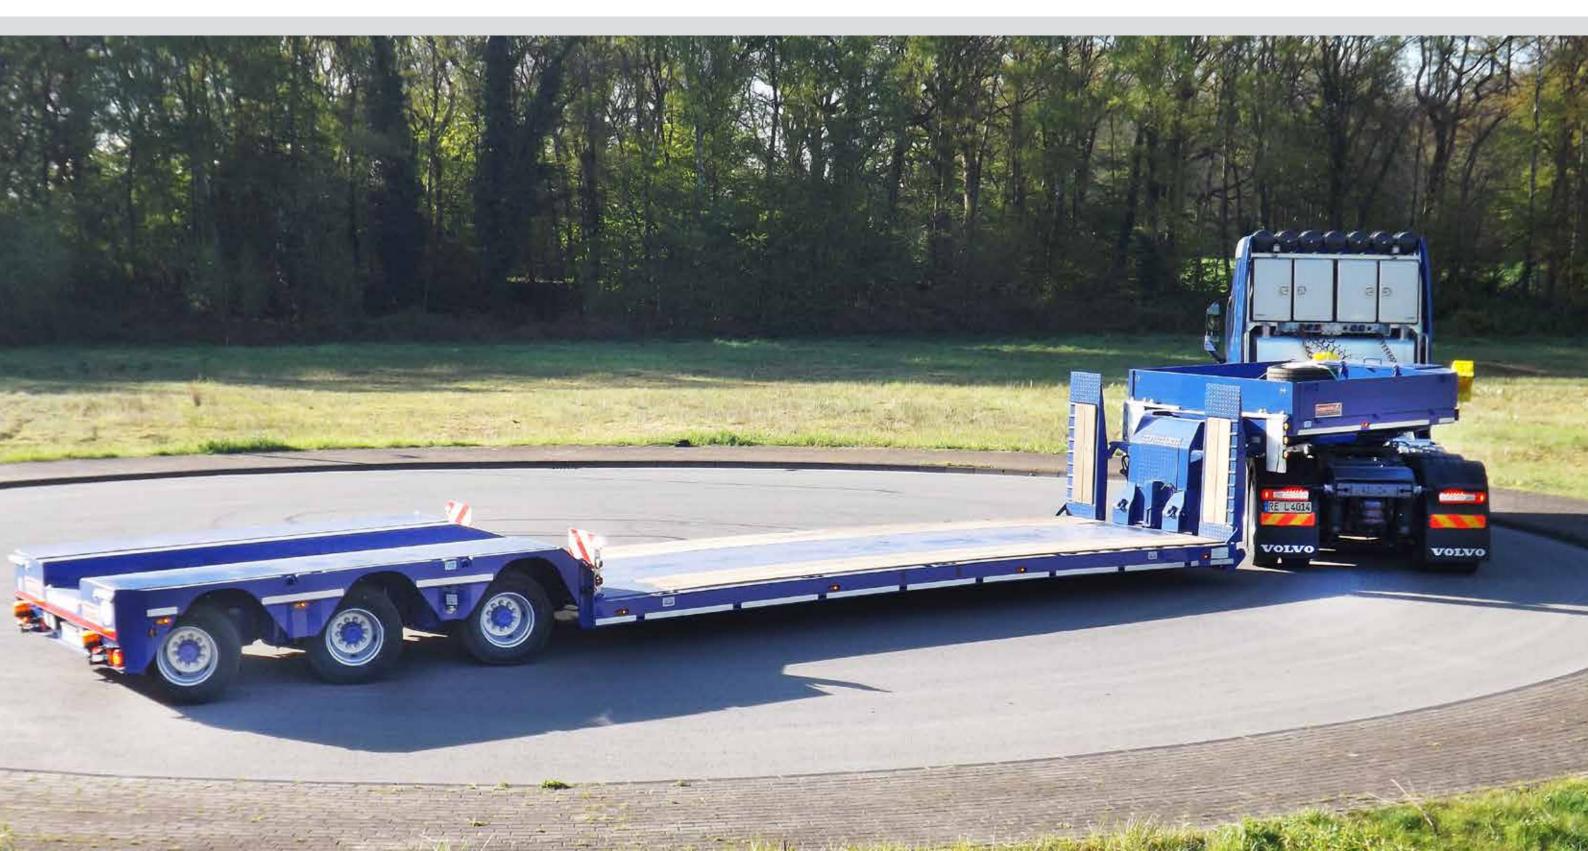

## LOW LOADER TRAILER SATAHV THE LOW LOADER WITH DETACHABLE GOOSENECK, EXTENDABLE

Lightweight version to transport specialist plant, including forestry machines.

**SATAHV-20/38** 

Heavy machinery, such as crushers, fit very well onto this robust trailer.