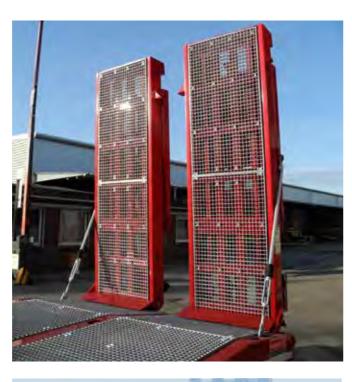

#### WIDE RANGE OF RAMPS, TO SUIT ALL APPLICATIONS

We offer a wide range of ramp options: mechanical or hydraulic side shift, or spreading, with or without extra grip.

Even the surface can be adapted for you: options include rubber, wood or grating. There is always a perfect solution.