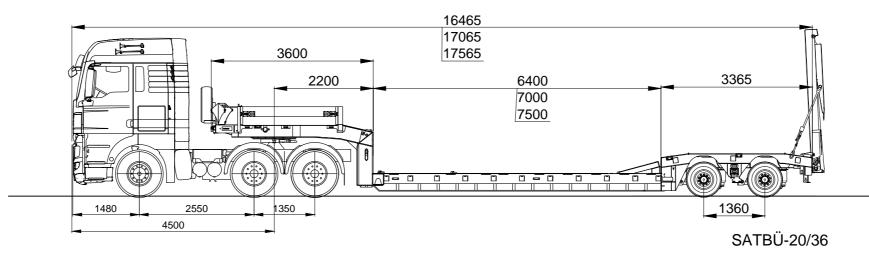

## LOW LOADER TRAILER SATBÜ THE CLASSIC LOW LOADER WITH FOLDABLE WEDGES IN FRONT **OF THE AXLES**

Perfect for tracked construction machinery. Height on floor only 500 mm.

SATBÜ-40/65