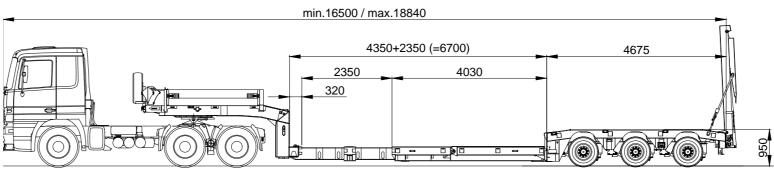

#### LOW LOADER TRAILER SATAH THE LOW LOADER WITH DEMOUNTABLE GOOSENECK

Ideal for smaller excavators or divided loads.

For heavy machinery, easy access from the front of the low bed by detaching the gooseneck.

## LOW LOADER TRAILER SATAHV THE LOW LOADER WITH DETACHABLE GOOSENECK, EXTENDABLE

Lightweight version to transport specialist plant, including forestry machines.

**SATAHV-20/38** 

Heavy machinery, such as crushers, fit very well onto this robust trailer.

SATAH-40/64