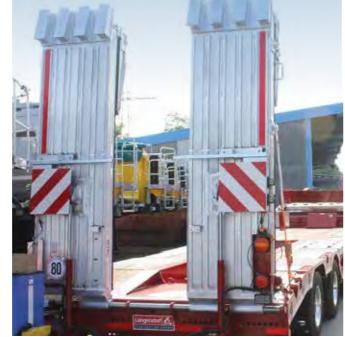

#### WIDE RANGE OF RAMPS, TO SUIT ALL APPLICATIONS

We offer a wide range of ramp options: mechanical or hydraulic side shift, or spreading, with or without extra grip.

Even the surface can be adapted for you: options include rubber, wood or grating. There is always a perfect solution.