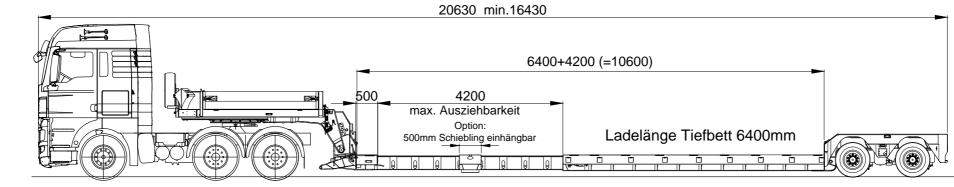

## LOW LOADER TRAILER SATAHV THE LOW LOADER WITH DETACHABLE GOOSENECK, EXTENDABLE

Lightweight version to transport specialist plant, including forestry machines.

**SATAHV-20/38** 

Heavy machinery, such as crushers, fit very well onto this robust trailer.