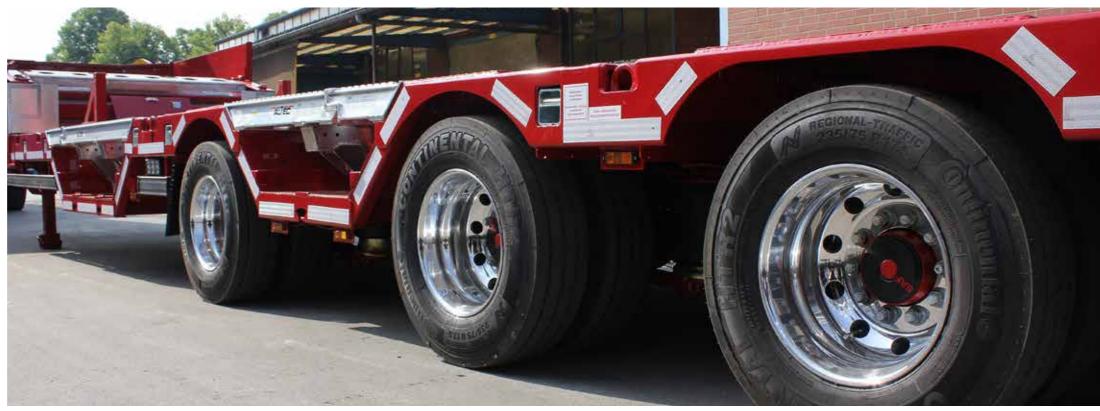

# SATÜ 30 AND SATÜV THE LOW LOADER TRAILERS WITH AND WITHOUT WHEELBOXES

These trailers can also be delivered with power-steered axle.

SATÜ 30 Compact, easy manoeuvring, suited for many purposes.

#### SATÜ 30 WITH WHEELBOXES

Multi-purpose trailer with wheelboxes for wheeled machinery.

SATÜV 40 Including a 4th axle and available as an extendable version.