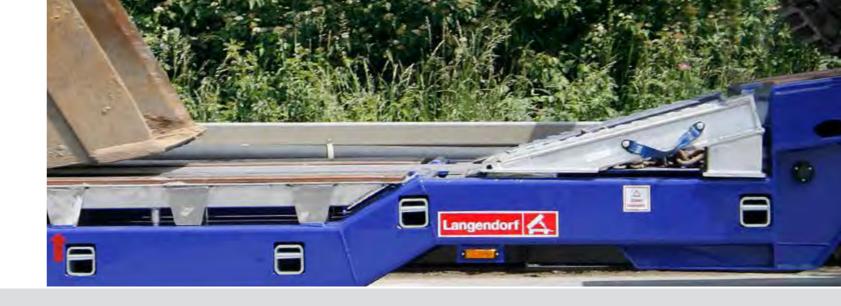

#### WIDE RANGE OF RAMPS, TO SUIT ALL APPLICATIONS

We offer a wide range of ramp options: mechanical or hydraulic side shift, or spreading, with or without extra grip.

Even the surface can be adapted for you: options include rubber, wood or grating. There is always a perfect solution.