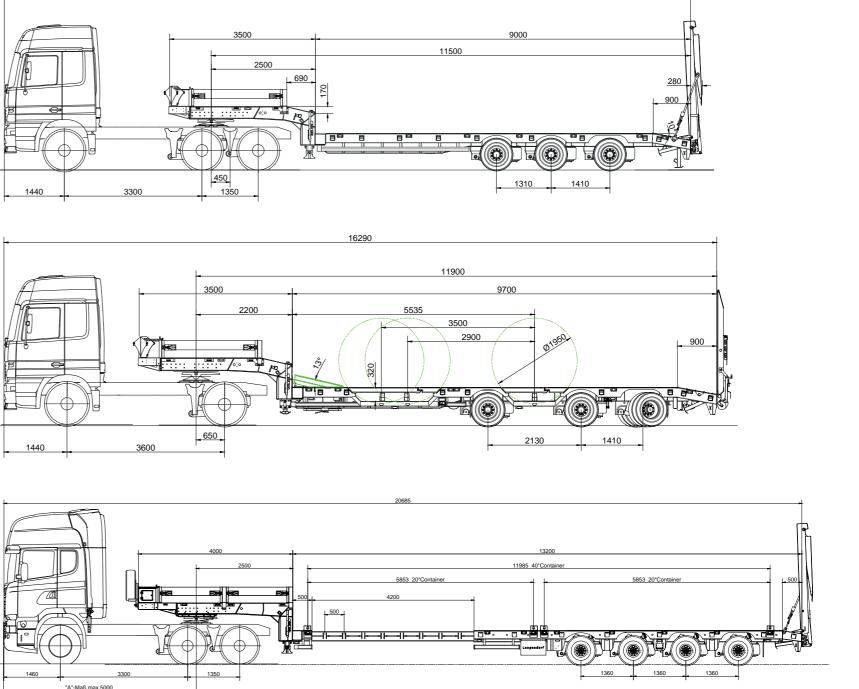

# SATÜ 30 AND SATÜV THE LOW LOADER TRAILERS WITH AND WITHOUT WHEELBOXES

These trailers can also be delivered with power-steered axle.

SATÜ 30 Compact, easy manoeuvring, suited for many purposes.

#### SATÜ 30 WITH WHEELBOXES

Multi-purpose trailer with wheelboxes for wheeled machinery.

SATÜV 40 Including a 4th axle and available as an extendable version.

# SATÜ-H 30 THE LOW LOADER TRAILER WITH HYDRAULIC RAMP BEHIND GOOSENECK, IDEAL FOR FORKLIFTS

Especially designed to transport access equipment or forklifts, with reinforcements to withstand the highest point loads.

#### LOW LOADER TRAILER SATAH THE LOW LOADER WITH DEMOUNTABLE GOOSENECK

Ideal for smaller excavators or divided loads.

For heavy machinery, easy access from the front of the low bed by detaching the gooseneck.

## LOW LOADER TRAILER SATAHV THE LOW LOADER WITH DETACHABLE GOOSENECK, EXTENDABLE

Lightweight version to transport specialist plant, including forestry machines.

**SATAHV-20/38** 

Heavy machinery, such as crushers, fit very well onto this robust trailer.

### LOW LOADER TRAILER FOR AGRICULTURAL MACHINERY. PERFECTLY ADAPTED, INDIVIDUAL DESIGN.

This model is adapted to the special needs for transporting agricultural machines. Many options are available to ensure operators can find the optimal solution for every transport.