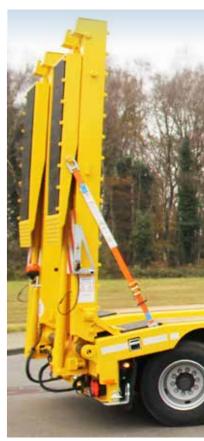

# SATÜ-H 30 THE LOW LOADER TRAILER WITH HYDRAULIC RAMP BEHIND GOOSENECK, IDEAL FOR FORKLIFTS

Especially designed to transport access equipment or forklifts, with reinforcements to withstand the highest point loads.