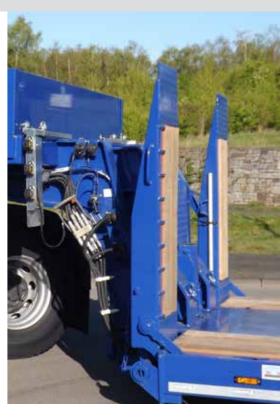

#### WIDE RANGE OF RAMPS, TO SUIT ALL APPLICATIONS

We offer a wide range of ramp options: mechanical or hydraulic side shift, or spreading, with or without extra grip.

Even the surface can be adapted for you: options include rubber, wood or grating. There is always a perfect solution.