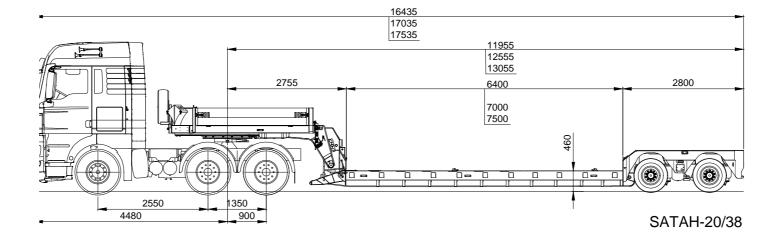

## LOW LOADER TRAILER SATAHV THE LOW LOADER WITH DETACHABLE GOOSENECK, EXTENDABLE

Lightweight version to transport specialist plant, including forestry machines.

**SATAHV-20/38** 

Heavy machinery, such as crushers, fit very well onto this robust trailer.