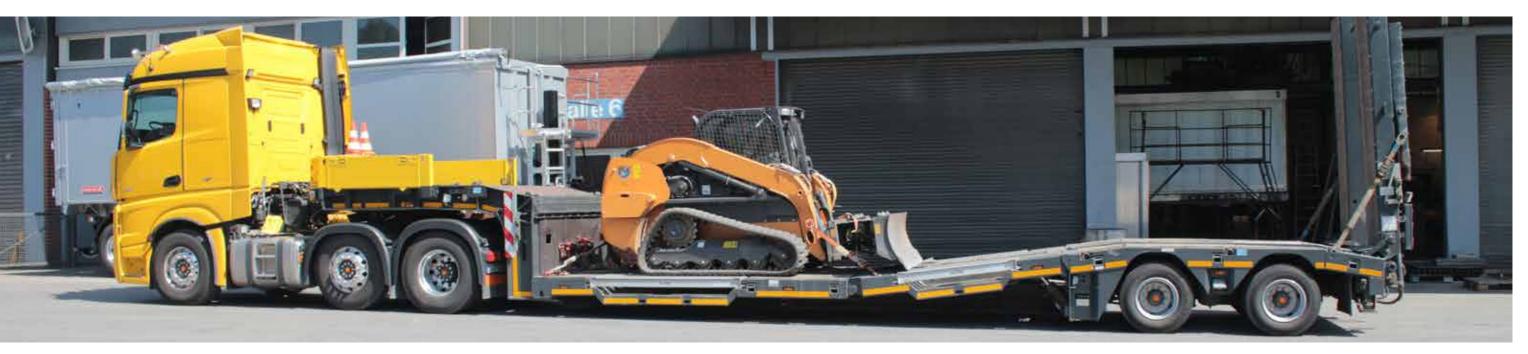

# SATÜ 30 AND SATÜV THE LOW LOADER TRAILERS WITH AND WITHOUT WHEELBOXES

These trailers can also be delivered with power-steered axle.

SATÜ 30 Compact, easy manoeuvring, suited for many purposes.

#### SATÜ 30 WITH WHEELBOXES

Multi-purpose trailer with wheelboxes for wheeled machinery.

SATÜV 40 Including a 4th axle and available as an extendable version.