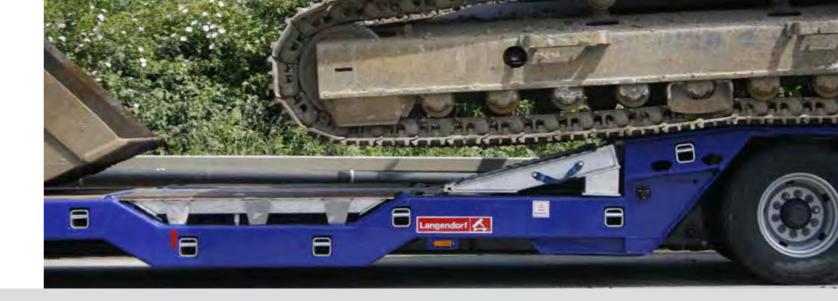

## LOW LOADER TRAILER SATBÜ THE CLASSIC LOW LOADER WITH FOLDABLE WEDGES IN FRONT **OF THE AXLES**

Perfect for tracked construction machinery. Height on floor only 500 mm.

SATBÜ-40/65