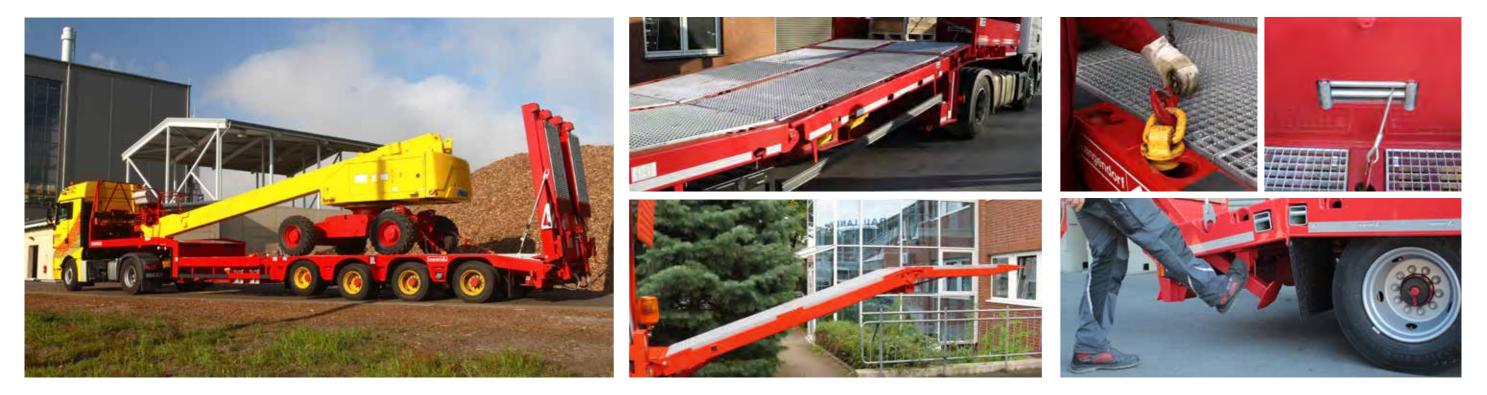

#### WIDE RANGE OF RAMPS, TO SUIT ALL APPLICATIONS

We offer a wide range of ramp options: mechanical or hydraulic side shift, or spreading, with or without extra grip.

Even the surface can be adapted for you: options include rubber, wood or grating. There is always a perfect solution.

#### OPTIONS AND ACCESSORIES. YOUR LOW LOAD TRAILER, AS INDIVIDUAL AS YOUR TRANSPORT.

Certified lashing rings, the Langendorf Vario-lashing system, bushings and stanchions, twist-locks, winches, extra lights, side extensions, toolboxes etc. The list of available options is endless.