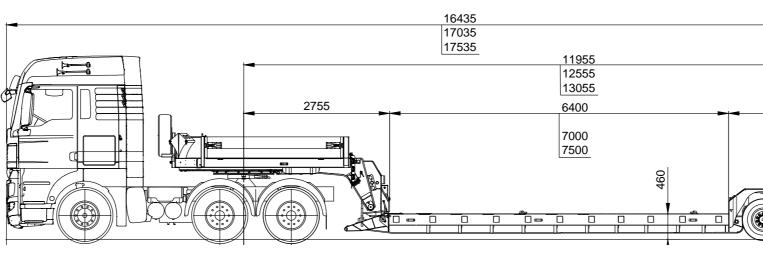

# SATÜ-H 30 THE LOW LOADER TRAILER WITH HYDRAULIC RAMP BEHIND GOOSENECK, IDEAL FOR FORKLIFTS

Especially designed to transport access equipment or forklifts, with reinforcements to withstand the highest point loads.