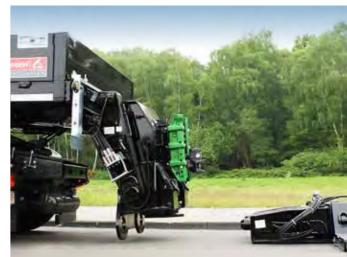

# SATÜ-H 30 THE LOW LOADER TRAILER WITH HYDRAULIC RAMP BEHIND GOOSENECK, IDEAL FOR FORKLIFTS

Especially designed to transport access equipment or forklifts, with reinforcements to withstand the highest point loads.