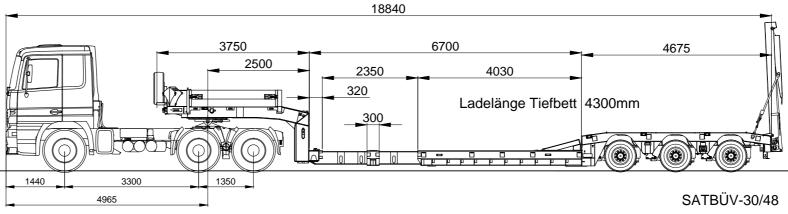

## LOW LOADER TRAILER SATH THE LOW LOADER WITH HYDRAULIC RAMP IN FRONT OF THE AXLES

For divided loads.

Perfect for almost every construction machine.

SATH-30/48

Even asphalt machines can easily access the trailer due to the machinery, such as crushers and easy access to the lowbed.