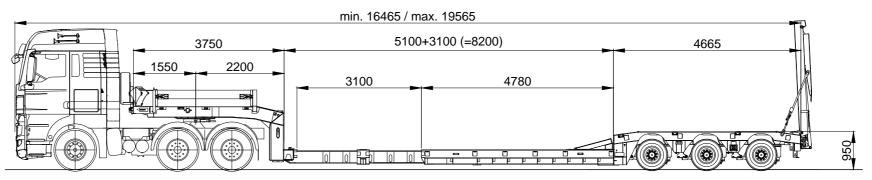

## LOW LOADER TRAILER SATH THE LOW LOADER WITH HYDRAULIC RAMP IN FRONT OF THE AXLES

For divided loads.

Perfect for almost every construction machine.

SATH-30/48

Even asphalt machines can easily access the trailer due to the machinery, such as crushers and easy access to the lowbed.

### LOW LOADER TRAILER SATHV

With the same advantages as the SATH, but especially suited for long loads and machinery with a long jib.

SATHV-30/46

SATHV-30/48