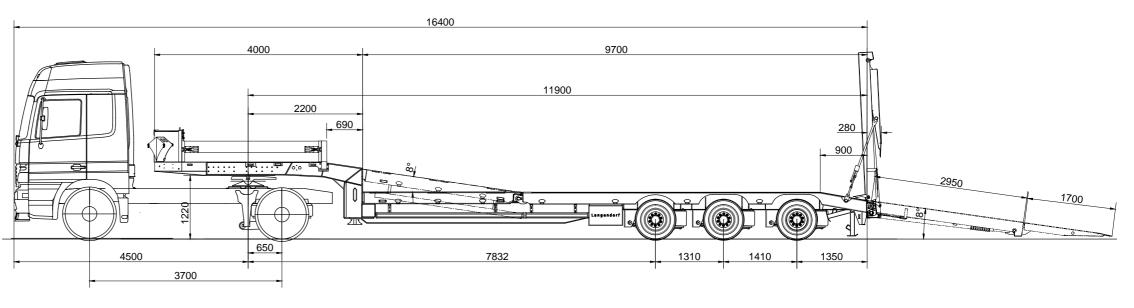

## LOW LOADER TRAILER SATH THE LOW LOADER WITH HYDRAULIC RAMP IN FRONT OF THE AXLES

For divided loads.

Perfect for almost every construction machine.

SATH-30/48

Even asphalt machines can easily access the trailer due to the machinery, such as crushers and easy access to the lowbed.

950

### LOW LOADER TRAILER SATHV

With the same advantages as the SATH, but especially suited for long loads and machinery with a long jib.

SATHV-30/46

SATHV-30/48