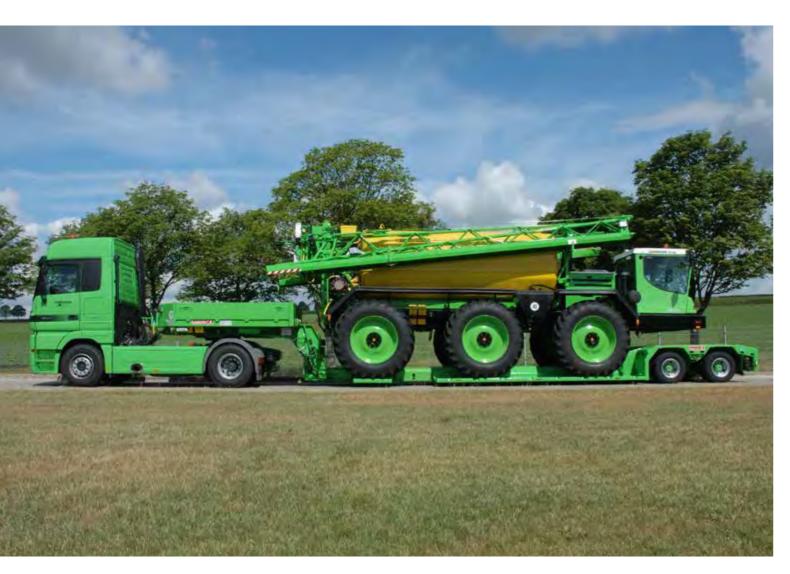

### LOW LOADER TRAILER FOR AGRICULTURAL MACHINERY. PERFECTLY ADAPTED, INDIVIDUAL DESIGN.

This model is adapted to the special needs for transporting agricultural machines. Many options are available to ensure operators can find the optimal solution for every transport.