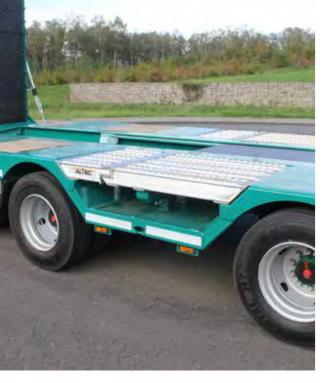

# SATÜ 30 AND SATÜV THE LOW LOADER TRAILERS WITH AND WITHOUT WHEELBOXES

These trailers can also be delivered with power-steered axle.

SATÜ 30 Compact, easy manoeuvring, suited for many purposes.

#### SATÜ 30 WITH WHEELBOXES

Multi-purpose trailer with wheelboxes for wheeled machinery.

SATÜV 40 Including a 4th axle and available as an extendable version.