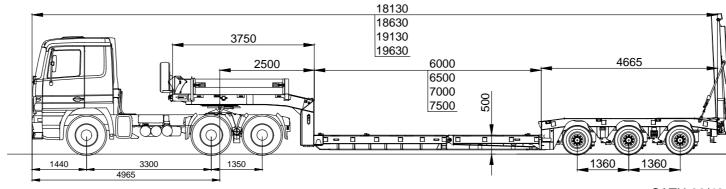

## LOW LOADER TRAILER SATBÜ THE CLASSIC LOW LOADER WITH FOLDABLE WEDGES IN FRONT **OF THE AXLES**

Perfect for tracked construction machinery. Height on floor only 500 mm.

SATBÜ-40/65

## LOW LOADER TRAILER SATBÜ THE LOW LOADER WITH FOLDABLE WEDGES IN FRONT OF THE AXLES, **EXTENDABLE**

Even more payload than in the SATBH range because of the wedges instead of the hydraulic ramp.

What remains is the flexibility, the easy operation and the excellent payload carrying potential.

SATBÜV-30/46

SATBÜV-30/46