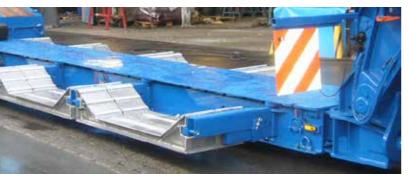

# SATÜ 30 AND SATÜV THE LOW LOADER TRAILERS WITH AND WITHOUT WHEELBOXES

These trailers can also be delivered with power-steered axle.

SATÜ 30 Compact, easy manoeuvring, suited for many purposes.

#### SATÜ 30 WITH WHEELBOXES

Multi-purpose trailer with wheelboxes for wheeled machinery.

SATÜV 40 Including a 4th axle and available as an extendable version.