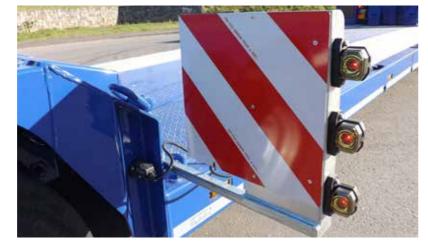

#### OPTIONS AND ACCESSORIES. YOUR LOW LOAD TRAILER, AS INDIVIDUAL AS YOUR TRANSPORT.

Certified lashing rings, the Langendorf Vario-lashing system, bushings and stanchions, twist-locks, winches, extra lights, side extensions, toolboxes etc. The list of available options is endless.