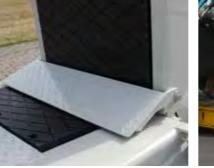

#### WIDE RANGE OF RAMPS, TO SUIT ALL APPLICATIONS

We offer a wide range of ramp options: mechanical or hydraulic side shift, or spreading, with or without extra grip.

Even the surface can be adapted for you: options include rubber, wood or grating. There is always a perfect solution.