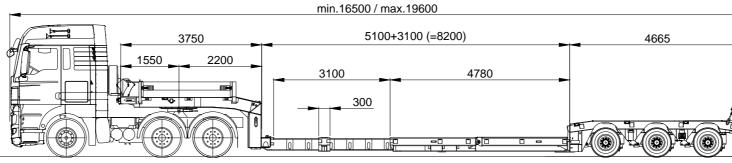

# SATÜ 30 AND SATÜV THE LOW LOADER TRAILERS WITH AND WITHOUT WHEELBOXES

These trailers can also be delivered with power-steered axle.

SATÜ 30 Compact, easy manoeuvring, suited for many purposes.

#### SATÜ 30 WITH WHEELBOXES

Multi-purpose trailer with wheelboxes for wheeled machinery.

SATÜV 40 Including a 4th axle and available as an extendable version.